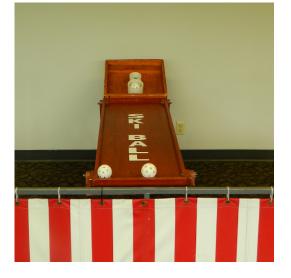

## **SKI BALL**

## Game Instruction Sheet

1. Set game directly behind a barrier

RUNNING THE GAME

- 1. Player rolls two whiffle balls. After each ball is rolled it is removed from the playing surface. If ball leaves the playing surface that ball is replayed.
- Small cup wins 1<sup>st</sup> prize. Large cup is 2<sup>nd</sup> prize. All others are consolation.

Note: Only 1 prize per turn

FIRST PRIZE – BALL IN SMALL CUP SECOND PRIZE – BALL IN LARGE CUP CONSOLATION PRIZE – ALL OTHER TOTALS GAME SUPPLIES - 2 Small Whiffle Balls

> Fun Services Print this game instruction sheet directly from our website!