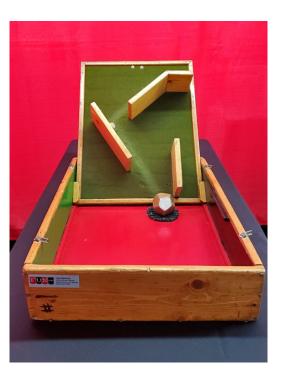

# **SHOOT THE CHUTE**

#### **PREPARATION:**

- 1. Open game so that slide is at an angle to box
- 2. Place game near one end of table

#### RUNNING THE GAME

- 1. Player rolls block down the chute.
- Red side up wins 1<sup>st</sup> prize
  White side up wins 2<sup>nd</sup> prize
- 4. No color showing wins consolation prize