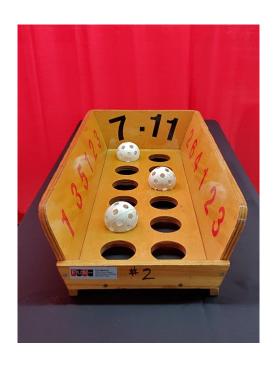

## RUNNING THE GAME

- 1. Player is given 2 whiffle balls
- 2. Player throws balls into tub and the two balls are totaled.
- 3. Sum of 11 wins 1<sup>st</sup> prize Sum of 7 wins 2<sup>nd</sup> prize
- 4. Any other totals win consolation prize
- 5. If ball leaves tub or does not go into hole, that ball is replayed.

FIRST PRIZE – BALLS TOTALING 11
SECOND PRIZE – BALLS TOTALING 7
CONSOLATION PRIZE – ALL OTHER TOTALS

**GAME SUPPLIES - 2 Large Whiffle Balls** 

Fun Services
Print this game instruction sheet directly from our website!