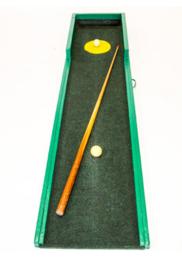

## **PREPARATION:**

1. Place Game on a large sturdy level table

RUNNING THE GAME

- 1. Cue ball is placed in center of circle with a washer placed on top.
- 2. Player shoots second cue ball at ball with the washer on top. Player must knock washer out of circle.
- 3. Washer must clear circle completely to win first prize.

## FIRST PRIZE – WASHER KNOCKED OUT OF CIRCLE CONSOLATION PRIZE – ALL OTHER TOTALS

GAME SUPPLIES - 1 Cue Stick, 2 Cue Balls, 1 Chalk, 1 Washer

Fun Services Print this game instruction sheet directly from our website!