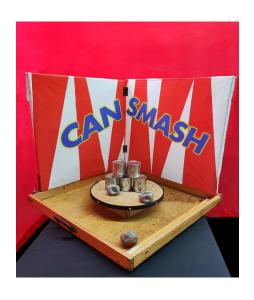

## **CAN CAN**

## PREPARATION:

- 1. Place game on a table.
- 2. Game is set up ten feet from barrier.

## **RUNNING THE GAME:**

- 1. Two bean bags are given to player.
- 2. Five cans are placed in a pyramid.
- 3. Five cans knocked off shelf with one bean bag wins 1<sup>st</sup> prize.
- 4. Five cans knocked off shelf with two bags wins second prize.
- 5. Any cans left on shelf wins consolation prize.

FIRST PRIZE – ALL CANS OFF SHELF WITH 1 BEAN BAG
SECOND PRIZE – ALL CANS OFF SHELF WITH 2 BEAN BAGS
CONSOLATION PRIZE – ALL OTHER TOTALS
GAME SUPPLIES - 5 Cans, 2 Large Bean Bags

Fun Services
Print this game instruction sheet directly from our website!