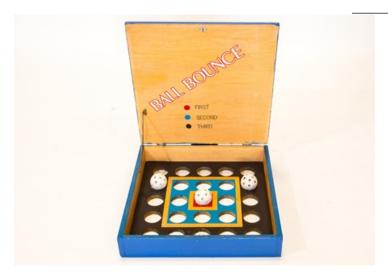

## **RUNNING THE GAME:**

- 1. Player is allowed to throw ball once.
- 2. Ball must land in <u>red</u> circle for <u>first</u> prize. Ball must land in <u>blue</u> circle for <u>second</u> prize. Ball landing in <u>black</u> is awarded consolation.

FIRST PRIZE – BALL LANDING IN RED
SECOND PRIZE – BALL LANDING IN BLUE
CONSOLATION PRIZE – BALL LANDING IN BLACK
GAME SUPPLIES - 1 Whiffle Ball

Fun Services
Print this game instruction sheet directly from our website!